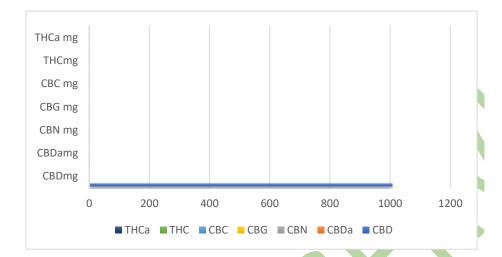

| Requirements for CBD Oil                                         | Mg per    | Result mg/gummie | LOQ     | Test Method     | Units  |
|------------------------------------------------------------------|-----------|------------------|---------|-----------------|--------|
|                                                                  | container |                  |         |                 |        |
| THCa                                                             | 0.00      | 0.00             | 0.0025% | In-House Method | mg/g/% |
| THC                                                              | 0.00      | 0.00             | 0.0025% | In-House Method | mg/g/% |
| CBC                                                              | 0.00      | 0.00             | 0.0025% | In-House Method | mg/g/% |
| CBG                                                              | 0.00      | 0.00             | 0.0025% | In-House Method | mg/g/% |
| CBN                                                              | 0.00      | 0.00             | 0.0025% | In-House Method | mg/g/% |
| CBDa                                                             | 0.00      | 0.00             | 0.0025% | In-House Method | mg/g/% |
| CBD                                                              | 1007.00   | 20.14            | 0.0025% | In-House Method | mg/g/% |
| Total Cannabinoids                                               | 1007.00   | 20.14            |         | In-House Method | mg/g/% |
| Appearance – Free from visual mould, mildew, and foreign matter. | None Dete | cted             |         |                 |        |