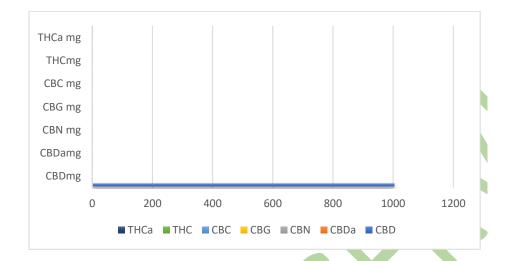

| Requirements for CBD Oil           | Mg per        | Result mg/gummie | LOQ     | Test Method     | Units  |
|------------------------------------|---------------|------------------|---------|-----------------|--------|
|                                    | container     |                  |         |                 |        |
| THCa                               | 0.00          | 0.00             | 0.0025% | In-House Method | mg/g/% |
| THC                                | 0.00          | 0.00             | 0.0025% | In-House Method | mg/g/% |
| CBC                                | 0.00          | 0.00             | 0.0025% | In-House Method | mg/g/% |
| CBG                                | 0.00          | 0.00             | 0.0025% | In-House Method | mg/g/% |
| CBN                                | 0.00          | 0.00             | 0.0025% | In-House Method | mg/g/% |
| CBDa                               | 0.00          | 0.00             | 0.0025% | In-House Method | mg/g/% |
| CBD                                | 1004.50       | 20.09            | 0.0025% | In-House Method | mg/g/% |
| Total Cannabinoids                 | 1004.50       | 20.09            |         | In-House Method | mg/g/% |
| Appearance – Free from visual      | None Detected |                  |         |                 |        |
| mould, mildew, and foreign matter. |               |                  |         |                 |        |